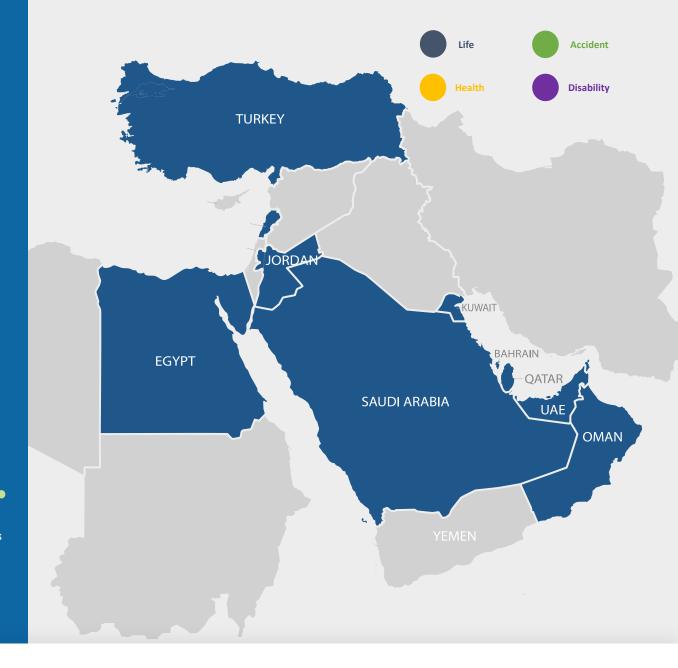

# Our presence in the region

. . . . .

#### Turkey

- Established in 1988
- Our offering includes Group Life & Disability and Group Pensions
- 4 Bank Partners including 1 Exclusivity agreement with Deniz Bank

#### Lebanon

- Established in 1953
- TPA Global Med 1,208 medical providers
- 20,000 insured members in Health & 60,000 in Life

#### Saudi Arabia

- TPA TCS 1100+ medical providers
- Only Provider with Regional Managed Care
- JV with Arab National Bank

#### Jordan

- Established in 1958
- TPA NatHealth 3,905 medical providers

- 138.000 insured members
- 4 Bank Partners

#### Gulf

- Established in 1954
- Includes UAE, Bahrain, Oman, Qatar & Kuwait
- 2,550+ medical providers
- 622,229 insured members
- 4 preferred Banca partnerships & 18 open architecture relationships

#### Egypt

- Established in 1997
- 2,100 public and private medical facilities
- 417,000+ insured members
- 17 Bank Partners including 3 exclusivity agreements